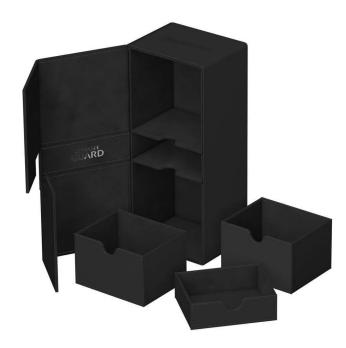

## Product Description

Double the space for large decks!The proven Twin Flip'n'Tray - now in a new size!The 2022 Exclusive Twin Flip'n'Tray 266+ was specially designed for Commander / EDH \*\* decks and offers space for all types of decks, double- or single-sleeved as well as your tokens and other additional cards. A double home for large card decks: Twin Flip'n'Tray 266+. Features:- Designed for up to 266 (double-sleeved) or 315+ (single-sleeved) standard size cards in Ultimate Guard sleeves\*- Modular design for combination with Ultimate Guard products- Removable card and accessory compartments- Independent access to each compartment- Durable Xenoskin material- Single-colour design with high-quality microfibre interior- Strong magnetic closureDimensions approx.114 x 90 x 250 mm\* Designed for Ultimate Guard sleeves. Card sleeves from other manufacturers may affect capacity and/or compatibility.\*\* Magic: The Gathering<sup>TM®</sup> and "Magic: The Gathering Commander<sup>TM®</sup> are registered trademarks of Wizards of the Coast, Inc.