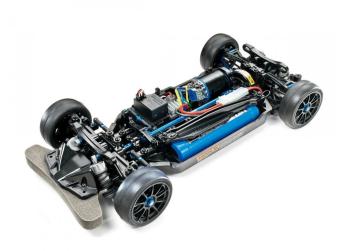

## Product Description

The TT-02R is the tuning version of the popular TAMIYA TT-02 chassis. The R stands for the numerous included tuning parts: Ball bearings, alloy propshaft, engine mount, blue anodised parts, rear axle carrier with 3 degrees of toe-in for more stable handling. The suspension is equipped with CVA oil pressure shock absorbers fitted with black tuning springs. The kit is aimed at competition beginners and advanced drivers. Therefore the kit does not contain any electronics or bodywork.

Caution: Not suitable for children under 14 years of age.

Technical details- Recommended age: 14 years and older- Scale: 1:10- 4WD drive via cardan shaft, independent suspension on all four wheels- special version of the TAMIYA TT-02 chassis with numerous tuning parts- aluminium rear axle carrier with 3 Gard toe-in- engine mount, cardan shaft and bone jacks in aluminium, blue- smooth-running drive train, complete with ball bearings- CVA oil pressure shock absorbers with black springs- 10-spoke rims with slick tyres- body, motor, battery pack, controller, transmitter, receiver are required separately- outer box of the kit can be used for transporting the model after assembly

Contents- 4WD kit model- TT-02 chassis- Compl. ball bearing- Alloy cardan shaft hint. Axle carrier with 3 degrees toe-in

Specifications

Scan this QR code to view the product All details, up-to-date prices and availability