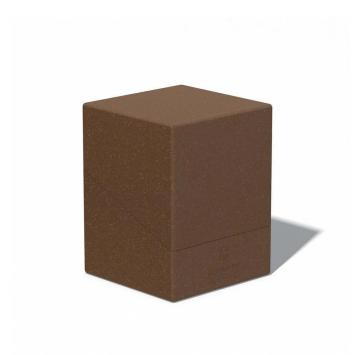

## UGD-011141-010-00 - Return To Earth Boulder Deck Case 100 Standard Size Brown

## Product Description

We have carefully considered our environmental responsibility. Ultimate Guard's commitment to environmental protection includes the use of new materials and the development of new products with an additional focus on sustainability. The handy and sturdy RTE Boulder 100+ is developed and manufactured in Germany, consists of 97% renewable raw materials and comes with FSC-certified grass paper packaging. The card box is recyclable and holds up to 100 (double-sleeved) or 120 (single-sleeved) cards in Ultimate Guard sleeves. By purchasing this product, you are directly supporting global reforestation. Visit returnto.earth to learn more about our approach to protecting the planet. Designed to hold up to 100 (double-sleeved) or 120 (single-sleeved) standard size cards in Ultimate Guard sleeves. Durable and sturdy box- Secure closure- Made from 97% renewable resources-Designed to fit into other Ultimate Guard products: Superhive 550+, Arkhive 400+, Flip'n'Tray 100+, Twin Flip'n'Tray 200+Technical data- Dimensions approx. 76 x 75 x 98.5 mm-Internal dimensions approx.: 69.1 x 68.1 x 92.8 mm