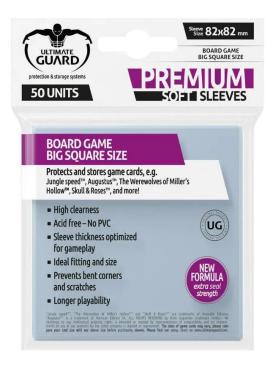

## UGD010288 - Premium 50 Soft Sleeves for Board Game Cards Big Square

from **2,18 EUR** 

Item\_no.: 339571 shipping weight: 0.10 kg Manufacturer: Ultimate Guard

## Product Description

Premium 50 Soft Sleeves for Board Game Cards Big Square

This pack contains 50 high quality sleeves for square board game cards used in games like Jungle Speed(TM), Augustus(TM), The Werewolves of Millers Hollow(TM), Skull & Roses(TM), and more.

Attention! Not suitable for children under 36 months!

- Extra high clearness
- Acid free No PVC
   Sleeve thickness optimized for gameplay
- Ideal fitting and size
- Prevents bent corners and scratches
  Longer playability
  Size of sleeves: 82 x 82 mm