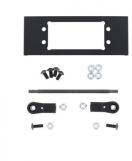

## Product Description

Low loader steering axle linkage, steel servo bracket, M3 ball head linkage steelAttention!Not suitable for children under 14 years.Product details- Steel servo bracket suitable for low loader model 500907060- Ball head linkage for controlling the first steering axle- M3 steel threaded rod with ball head- Ideal for self-build model- Mounting material- Bracket for mounting servos with dim. 40x20mm (Std.)Suitable for the following low loader model:500907060 1:14 Goldhofer BAU STN-L3 semi-trailerSuitable steering axle:500907699 1:14 Low loader axle steered (1)