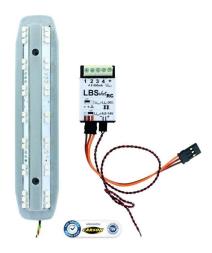

## Product Description

Suitable for TAMIYA Volvo FH16 Tow Tractor (300056362)Warning bar circuit board with base and electronics, 32 SMD LEDs, light module with 15 programmes, connection option for additional LEDsup to max. 4x 350mA. Suitable position lights for tow tractors500907631 1:14 Position light set FH16 Tow TractorCaution! Not suitable for children under 3 years. Choking hazard due to small parts. Product details Suitable for TAMIYA Volvo FH16 Tow Tractor (300056362)- Warning bar board with base- Wall bar with 32 SMD LEDs- Light module with 15 programmes- Connection option for additional LEDs up to max. 4x 350mA