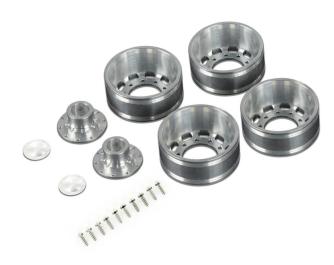

## 500907352 - 1:14 Aluminium rims set HA slotted hole (2) 12mm

## Product Description

Aluminium wheel set rear axle, chrome-plated wheel nuts, stud bolts, aluminium wheel hubs with hexagon socket, plastic hub cover, set for one axleScope of delivery:2 aluminium double rims, 2 hub covers, 20 chrome nuts, 20 stud bolts, instructionsWe recommend the socket spanner 500907595 for easy installation of the stud bolts. Suitable for the following tyres:TAMIYA kit tyres - narrow version: 300056527, 309805456.CARSON tyres - narrow version: 500907011.Further rims in slotted hole design:For front axle - narrow version: 500907478 1:14 Aluminium rims set front axle slotted hole (2) narrow/running (ball bearing 5x11x4mm)For front axle - wide version:500907411 1:14 Aluminium Wheel Set Front Axle Slotted Hole (2) narrow/driven (12mm hexagon)For rear axle:500907352 1:14 Aluminium wheel set rear axle slotted hole (2) driven (12mm hexagon)For CARSON semi-trailers:500907351 1:14 Aluminium Semitrailer Wheel Set Slotted hole (2) wide/running (ball bearing 5x11x4mm)500907351 1:14 Aluminium Wheel Set Front Axle Slotted hole (2) wide/running (ball bearing 5x11x4mm)500907351 1:14 Aluminium Wheel Set Front Axle Slotted hole (2) wide/running (ball bearing 5x11x4mm)500907351 1:14 Aluminium Wheel Set Front Axle Slotted hole (2) wide/running (ball bearing 5x11x4mm)500907351 1:14 Aluminium Wheel Set Front Axle Slotted hole (2) wide/running (ball bearing 5x11x4mm)500907351 1:14 Aluminium Wheel Set Front Axle Slotted hole (2) wide/running (ball bearing 5x11x4mm)500907351 1:14 Aluminium Wheel Set Front Axle Slotted hole (2) wide/running (ball bearing 5x11x4mm)500907351 1:14 Aluminium Wheel Set Front Axle Slotted hole (2) wide/running (ball bearing 5x11x4mm)500907351 1:14 Aluminium Wheel Set Front Axle Slotted hole (2) wide/running (ball bearing 5x11x4mm)500907351 1:14 Aluminium Wheel Set Front Axle Slotted hole (2) wide/running (ball bearing 5x11x4mm)500907351 1:14 Aluminium Wheel Set Front Axle Slotted hole (2) wide/running (ball bearing 5x11x4mm)500907351 1:14 Aluminium Wheel Set Front Axle Slotted hole (2) wide/running (ball bea