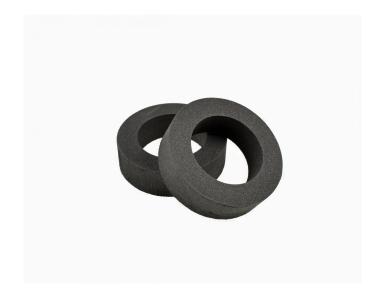

## 500907517 - 1:14 Tyre insert 20mm 907012907612

## Product Description

This is a tyre insert (medium strength) made of cellular rubber, which keeps the truck tyre in shape and provides additional stability. Depending on the load, the better flexing behaviour on road and off-road courses is noticeable thanks to increased traction. Can be used for all TAMIYA tractors, semi-trailers and trailers with wide tyres. Width of the tyre insert: 20 mmScope of delivery: 2 tyre insertsSuitable for the following tyres: TAMIYA modular tyres - wide version: 300056528, 309808176; CARSON tyres - wide version: 500907012, 500907612.