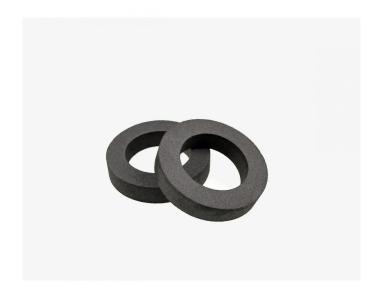

## Product Description

This is a tyre insert (medium strength) made of cellular rubber, which keeps the truck tyre in shape and provides additional stability. Depending on the load, the better flexing behaviour on road and off-road courses is noticeable thanks to increased traction. Can be used for all TAMIYA tractors, semi-trailers and trailers with narrow tyres. Width of the tyre insert: 15 mmScope of delivery: 2 tyre insertsSuitable for the following tyres: TAMIYA modular tyres - narrow version: 300056527, 309805456; CARSON tyres - narrow version: 500907011, 500907014.