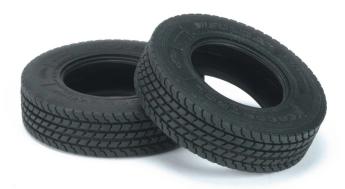

## Item no.: 397327 500907014 - 1:14 Fulda EcoControl drive tyres (2)

from 18,93 EUR

Item no.: 397327 shipping weight: 0.10 kg Manufacturer: Carson

## Product Description

Give your truck the realistic look of an EU tractor unit!These tyres are modelled on the original Fulda road tyres and fit all TAMIYA tractor units and TAMIYA/CARSON trailers.Special tyre for the drive axle on TAMIYA trucks. The special tread pattern reduces rolling resistance and provides good traction. Also suitable for the steering axle.Content: 2 pieces500907516 Tyre insert 15 mm/narrow (2) - Suitable tyre inserts for 500907011 Off-road tyres Fulda Crossforce and 500907014 Drive tyres Fulda Ecocontrol.Warning!Not suitable for children under 3 years. Choking hazard due to small parts.Product detailsTechnical data:- Scale 1:14- Hollow chamber tyres- Dimensions: diameter 82 mm, width 20 mm,inner diameter 44 mm