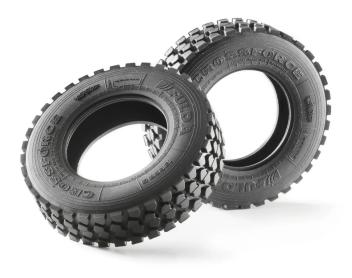

## 500907011 - 1:14 Fulda Crossforce off-road tyres (2)

## Product Description

Heavy-duty high-performance tyre for predominantly off-road use. Suitable for the original Tamiya rims. The flexible hollow chamber design ensures optimum traction. Content: 2 pieces500907516 Tyre insert 15 mm/narrow (2) - Suitable tyre inserts for 500907011 off-road tyres Fulda Crossforce and 500907014 drive tyres Fulda Ecocontrol. Warning!Not suitable for children under 3 years. Choking hazard due to small parts. Product details Technical data:- Scale 1:14- Hollow chamber tyres- Dimensions: diameter 83 mm, width 21 mm, inner diameter 44 mm