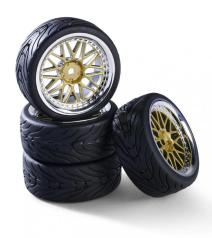

## 500900181 - 1:10 Wheelset(4) Y-Design1 goldchr.26mm

## Product Description

This wheel set is suitable for all 1:10 scale models with a 12 mm rim centre. The special rubber compound of the tyres gives your vehicle good grip and therefore excellent handling. The special style of the rim also makes your vehicle a real eye-catcher Caution! Not suitable for children under 3 years. Choking hazard due to small parts.