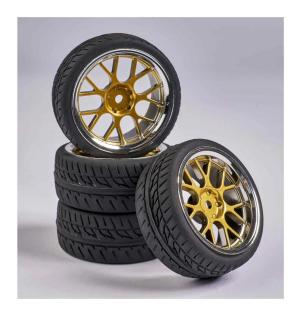

## Product Description

The ready-glued complete wheels can be mounted on all 1:10 scale RC on-road vehicles with a 12 mm rim centre. The high-quality foam inlay of the tyres in combination with the grippy road profile guarantees excellent driving characteristics even in unfavourable conditions. The partly chrome-plated rims with golden spokes in an airy Y-design also give your RC vehicle a very special look. Caution! Not suitable for children under 3 years. Choking hazard due to small parts.