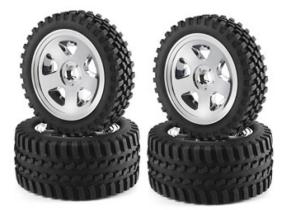

Item no.: 397242 500900140 - 1:10 wheelset (4) Cross Country 4WD

Item no.: 397242 shipping weight: 0.20 kg Manufacturer: Carson

## Product Description

This off-road wheel set is suitable for all 2 WD models on a scale of 1:10 with a rim centre of 12 mm. The cross country tyre impresses with its coarse profile, primarily in the OFF Road area. Scope of delivery: Tyre and rim set 1:10 (4)Caution! Not suitable for children under 3 years. Choking hazard due to small parts. Product details Technical details:- colour black- total Ø 85 mm- width 37 mm- rear rim driver 12 mm- suitable for 1:10- tyre type: ON/Off RoadSuitable for: Tamiya CC-01 Chassis