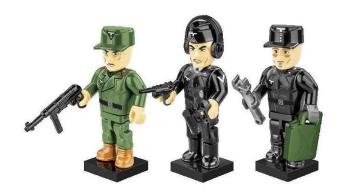

## COBI-2053 - 3 PCS HC WWII /2053/3 fig. & accesories - German Tank Crew

## Product Description

A set of three COBI figures depicting German soldiers from the Second World War serving in armoured units. Here we find a member of the armoured gun crew (green uniform) and tank soldiers. With this set you can start assembling complete crews of tanks and self-propelled guns issued by COBI. The figures come with accessories and bases. Thanks to various sets of COBI figures, you can quickly build your army from bricks! You can build scenes and dioramas with figures and accessories. Check out other sets with figures too!-33 high-quality elements,- made in the EU by a company with over 20 years of tradition,- meet the safety standards for children's products,- fully compatible with other brands of clamp building blocks,- blocks with imprints do not deform and do not fade during play or under the influence of temperature,- 3 figures with accessories. Number of pieces: 33Number of figures: 3Age group: 5+