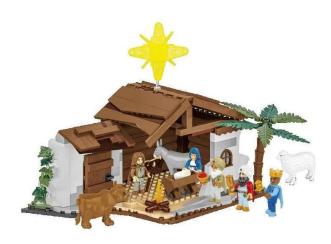

## Product Description

A nativity scene is a traditional decoration associated with Christmas celebrations that depicts the scene of the birth of Jesus Christ. Nativity scenes come in various forms, from simple, home-made models to complex and ornate installations. Their aim is to remind the faithful of the biblical story of the birth of Jesus in Bethlehem. The tradition of making nativity scenes dates back to the Middle Ages. In 1223, St Francis of Assisi created a living nativity scene in Greccio, Italy, which recreated the scene of the birth of Jesus with the participation of people and animals. In this way, he wanted to bring people closer to the mystery of the Incarnation. Shortly after this event, nativity scenes appeared all over Europe, initially in monasteries and later also in churches and private homes. The traditional nativity scene contains figures representing the Holy Family: Jesus, Mary and Joseph. Angels, shepherds, the Magi (wise men from the East) and animals such as oxen, donkeys and sheep are often added. In the centre is a small manger in which the newborn Jesus lies. The entire scene is housed in a stable or cave. The COBI nativity scene contains the most characteristic elements of a traditional stable. The interesting structure of 370 elements contains many interesting plants, including ivy on the wall and a palm tree near the stable. Above the small building is the Star of Bethlehem, which shows the way to the Wise Men from the East. In their hands they hold gifts that they will give to the newborn Christ. Running around are cattle, an ox, a sheep and a donkey. In the stable itself is the Holy Family: Joseph, Mary and Jesus.370 High-quality elements, Produced in the EU by a company with over 35 years of tradition, Meets safety standards for children's products, Fully compatible with other brands of clamp building blocks, Only permanent prints, no stickers. Clear and intuitive instructions based on drawings and symbols, Model dimensions (length x height): 28 cm x 15.5 cmLength: 28 cm / 11? Height: 15.5 cm / 6.