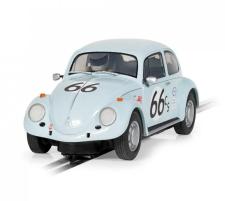

## 560004498 - 1:32 Volkswagen Beetle 66 Blue HD

## Product Description

Apart from one famous film star, the humble Beetle has not always been considered the liveliest of all racing cars. But in some series, the little VW proved to be a thoroughly competitive opponent. This particular Beetle, which races in the American Historic Trans AM series, is just that! This car is capable of making even much sportier rivals look old! Add this classic to your Scalextric garage now and win the races as the underdog.- 1:32 scale- Highly detailed- Scalextric digital decoder 500008515- Carson digital decoder 500707130Caution! Not suitable for children under 14 years.