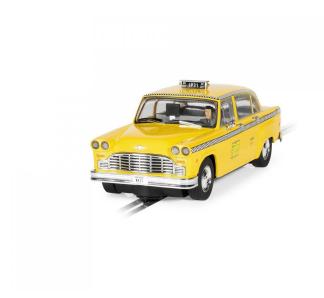

## 560004432 - 1:32 N.Y.C. Taxi HD

Item no.: 397387 shipping weight: 0.30 kg Manufacturer: Scalextric

## Product Description

One of the most legendary cars of all time is now available from Scalextric! Synonymous with New York, the Checker taxi is as much a part of the Big Apple as the Brooklyn Bridge, the Empire State Building and Manhattan Island. For the city that never sleeps, 24-hour transport is essential, and the fleets of Checker taxis that were in service from the early 1960s to the late 1980s made sure of that. Also a star of television and film, the Checker Taxi is a piece of automotive history that every Scalextric enthusiast needs.- 1:32 scale-Highly detailed- Scalextric digital decoder 500008515- Carson digital decoder 500707130Caution! Not suitable for children under 14 years.