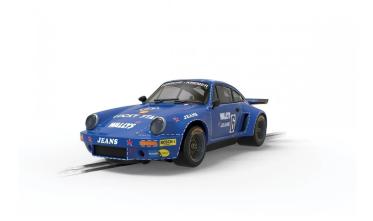

## 560004398 - 1:32 Porsche 911 C. RSR 3,0 Wallys HD

## Product Description

The Porsche 911 3.0 RSR is a car that has had many great liveries over the years, and this car from Wally's Jeans is no exception. This particular car raced on various German circuits in the mid-1970s and was a front runner in the DRM series, a precursor to the DTM. With its bright blue paintwork and great wide arches and tyres, this car will drive just as well as it looks!1:32 scale, high-detailed, Scalextric digital dec. 560008515, Carson digital dec. 500707130 Caution! Not suitable for children under 3 years. Choking hazard due to small parts.