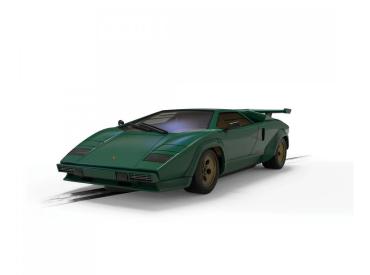

## 560004500 - 1:32 Lamborghini Countach Met. Green HD

## Product Description

The Lamborghini Countach looks stunning in any colour, and is particularly beautiful in a metallic green hue. A household name of the 1980s, the Countach looks just as at home on the streets of Monaco as it does on the Stelvio Pass, and now there's a chance to see this iconic car drive on your Scalextric track!- 1:32 scale- Highly detailed- Scalextric digital decoder 500008515- Carson digital decoder 500707130Caution! Not suitable for children under 14 years.