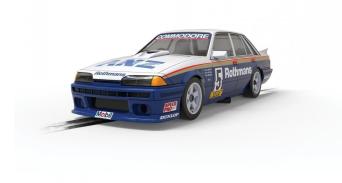

## Item no.: 397388 560004433 - 1:32 Holden VL Commodore 1987 5 24H HD

Item no.: 397388 shipping weight: 0.30 kg Manufacturer: Scalextric

## Product Description

Whilst the Holden Commodore was best known in its native Australia, it also enjoyed some success in Europe in 1980. Taking part in the 1987 SPA 24hrs, this wonderfully impressive painted example finished a credible 4th overall and 1st in class. Driven by Australian superstars Allan Moffat and John Harvey, the Holden was the equal of its class rivals RS500 at Spa!1:32 scale, high-detailed, Scalextric digital dec. 560008515, Carson digital dec. 500707130Caution! Not suitable for children under 3 years. Choking hazard due to small parts.