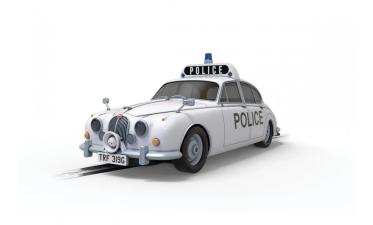

## 560004420 - 1:32 Jaguar Mk.II Police Edition HD

## Product Description

The large Jaguar MK1 and MK2 not only excelled on the racetrack, but also on the road. In England, this vehicle is also used as a police patrol car to stop crime. This model comes complete with flashing lights and various signs so that nobody can miss it when accelerating behind you!Scale 1:32, High-Detailed,Scalextric Digital-Dec. 560008515,Carson Digital-Dec. 500707130Caution! Not suitable for children under 3 years. Choking hazard due to small parts.