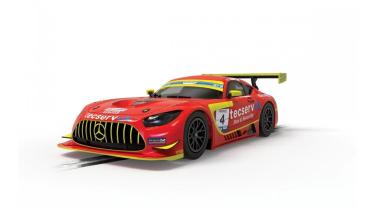

## Product Description

This Mercedes AMG GT3 competes in the British GT Cup series and is shared between owner Grahame Tilley and Pro driver Will Tregurtha. The great performance of the GT3 Mercedes combined with its advanced aero and mechanical grip makes it a fierce GT3 competitor in the series, and both drivers are always at the front of the field, competing with the best in the championship!Scale 1:32, High-Detailed,Scalextric Digital-Dec. 560008515,Carson Digital-Dec. 500707130Caution! Not suitable for children under 3 years. Choking hazard due to small parts.