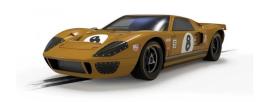

## 560004495 - 1:32 Ford GT40 BOAC 1968 8 Drury HD

## Product Description

Terry Drury and Keith Holland were one of the best British privateer pairs to drive the GT40, even though the car was no longer competitive. They qualified for the BOAC 1000KMs in a good 22nd place. During the race, the pair of drivers performed well, completing 91 laps before technical difficulties forced them to retire. The car itself was one of the most impressive GT40s of its time. The gold on black colour scheme looked fantastic and the car was always immaculately presented. This GT40 will add another eye-catcher to your sports car garage.1:32 scale, high-detailed, Scalextric digital dec. 560008515, Carson digital dec. 500707130Dimensions: L: 140 mm W: 60 mm H: 50 mm, With light functionCaution!Not suitable for children under 14 years.