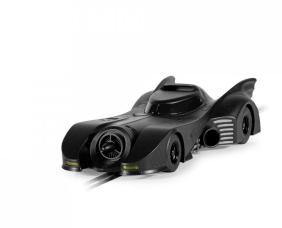

## 560004492 - 1:32 Batmobile 1989 HD

## Product Description

You can turn any race into a blockbuster with the help of this famous character from film and television! Add the cult Batmobile to your collection now and enjoy the pleasure of being Batman for once.1:32 scale, high-detailed, Scalextric digital dec. 560008515, Carson digital dec. 500707130Dimensions: L: 140 mm W: 60 mm H: 50 mm, With light function, Caution! Not suitable for children under 14 years of age.