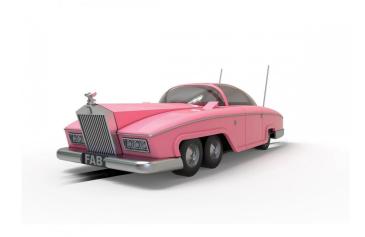

## Product Description

An icon of British television is now available in slot car form for the first time! Lady Penelope's legendary FAB 1 is now a Scalextric car! Complete with Parker at the wheel and Lady Penelope in the back calling the shots, the fantastic six-wheeled Rolls-Royce looks fantastic in its pink livery and features a fully luxurious interior and iconic front grille. The big Rolls is ready to rescue anyone from a difficult situation and do so in pure comfort. It's guaranteed to be a great addition to your layout!1:32 scale, high-detailed, Scalextric digital dec. 560008515, Carson digital dec. 500707130Caution! Not suitable for children under 3 years. Choking hazard due to small parts.