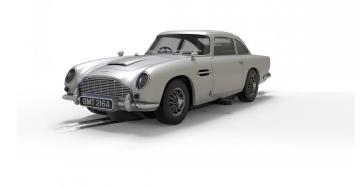

Item no.: 397389 560004436 - 1:32 Aston Martin DB5 JB Goldfinger HD

Item no.: 397389 shipping weight: 0.30 kg Manufacturer: Scalextric

## Product Description

A car and driver that need no introduction. This car, which first appeared in "Goldfinger", later epitomised the ever-growing relationship between James Bond and Aston Martin. This Scalextric slot car is the next instalment in a series of famous James Bond cars, complete with a working ejector seat!1:32 scale, high-detailed,Scalextric digital dec. 560008515,Carson digital dec. 500707130Caution! Not suitable for children under 3 years. Choking hazard due to small parts.