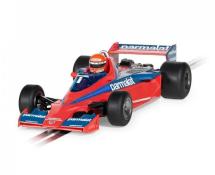

## 560004510 - 1:32 Brabham BT45 Lauda Italy 1978 HD

## Product Description

Although Nikki Lauda is usually remembered as a Ferrari driver, he drove the flat-12 Alfa Romeo-powered Brabham BT46 in 1978. His victory at the Italian Grand Prix was overshadowed by the dramatic death of Ronnie Peterson, but he would still be remembered as a great legend despite the tragedy.- 1:32 scale- Highly detailed- Scalextric digital decoder 500008515- Carson digital decoder 500707130Caution! Not suitable for children under 14 years.