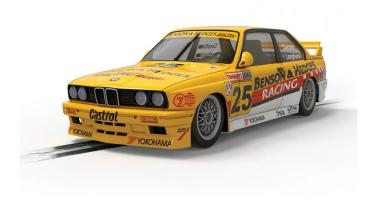

## 560004401 - 1:32 BMW M3 E30 BH 1992 Bathur. 1000 HD

## Product Description

Tony Longhurst was a fixture of Australian touring car racing and BMWs in the 1980s and 90s. Tony Longhurst shared this car with motorbike and motorsport legend Johnny Cecotto for the 1992 Bathurst 1000, and in the race the plucky little 2.5-litre naturally aspirated BMW M3 finished an impressive fourth behind two powerful Nissan R32 Skylines and a very fast RS500. A tremendous performance for a car that gives away so much power! On your home track, this M3 is always a race winner, but with its iconic livery and great handling, this M3 is a great addition to your Scalextric garage!1/32 scale, high-detailed, Scalextric digital dec. 560008515, Carson digital dec. 500707130Caution! Not suitable for children under 3 years. Choking hazard due to small parts.