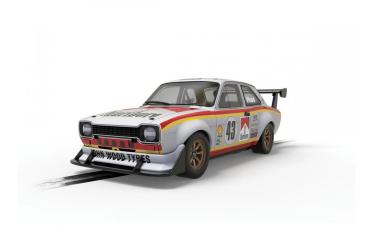

## 560004421 - 1:32 Ford Escort Mk.1 RSR Wood HD

## Product Description

Former BTCC driver Lea Wood has decided for 2022 to join the throng of other drivers who have driven the most extreme MK1 Escort produced by SHP Engineering Ltd, the RSR Escort. A space frame version of the humble Escort RSR can be fitted with a variety of engines, from Ford engines to Vauxhall units and even V8 engines! The lightweight RSR Escorts are so powerful on the race track that they put even modern GT cars in the shade, and this Lea replica is no exception!1:32 scale, high-detailed, Scalextric Digital-Dec. 560008515, Carson Digital-Dec. 500707130Caution! Not suitable for children under 3 years. Choking hazard due to small parts.