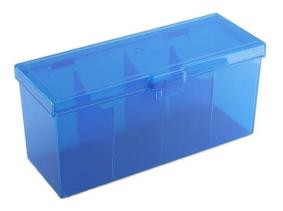

## Item no.: 344923 GGS25015 - Fourtress 320+ blue, 218 x 80 x 99 mm

## Fourtress 320+ blue

Full decks, dice, tokens or 320 double-sleeved cards: there is a lot that the Fourtress can hold and protect! This sturdy box is available in 5 different semi-transparent colors, allowing its contents to be easily identified. The integrated lock keeps it safely closed, while two inner walls can be removed to create bigger compartments. The boxes are stackable, so they are both perfect travel companions and a great storage solution at home. Attention! Not suitable for children under 36 months.