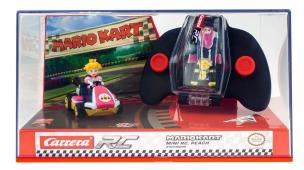

## Item no.: 363942 370430006 - RC 2.4GHz Mario Kart(TM) Mini RC, Peach

from 39,06 EUR

Item no.: 363942 shipping weight: 0.50 kg Manufacturer: Carrera

## Product Description

Cross the finish line with Peach!In a classic pink design and as fast as an arrow, Princess Peach is always ready to claim victory for you! With its small size, the racing car is practical to take with you and ready for action at any time. Simply place your Peach in the compartment provided on the remote control and you're ready to go. So nothing stands in the way of your spontaneous race. What Mario Kart™ fan wouldn't want to win a real race with friends? Several friends or opponents can organise a race and duel at the same time. So are you ready to show your friends how to drive properly with Peach? On your marks, get set, GO!Always be ready to go with our Mini Mario Kart™A. Collector's delight! A total of six speedy mini racers from the Carrera RC Garage are waiting for you! Mario and his friends have been competing for many years now. Whether on Nintendo or other consoles, most people will not have missed out on the fun of playing with Mario and Luigi. For all those, our new Mini RCs now offer the opportunity to experience this fun in analogue form. Our new Mini RC series offers you the opportunity to bring the various characters from Mario Kart™ to your home. Bring your own Mario, Luigi or many more to life! The small size of the karts means you are always flexible! Place your mini racing car in the designated compartment on your remote control and take it wherever you want. Want a real Mario Kart™ race? No problem thanks to the 2.4 GHz technology, up to 16 people can race together. All speedsters are "Ready to Run" and can go on an exploration tour in the children's room for up to 7 minutes straight out of the box. The practical USB charging cable can be plugged in for 30 minutes before the exciting adventures of the Nintendo heroes continue.You've never played Mario Kart™ like this before! So, will Mario win or will he be knocked off his throne?

- Mini RC "Mario" to go- Carrera RC- Remote-controlled mini RC for racing fun in between- Running time up to 7 minutes- From 6 years