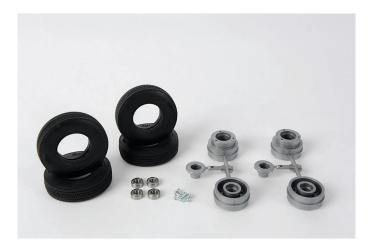

## Product Description

This tyre/rim set can be used as a spare part for the two Goldhofer® Bau STN-L3 low-loader semi-trailers (500907060) and Goldhofer® TU-4 semi-trailers or for self-builds. In combination with the aluminium double rims (500907136), they give your low loader the finishing touch. Tyre dimensions: Outer Ø 58 mm, inner Ø 28 mm, width 15 mm.Scope of delivery:2 double rims with SAF hub caps, 4 Fuld Multitonn low-loader tyres, 4 ball bearings (5x11x4 mm).Matching rim 500907136 Aluminium double rim.Caution! Not suitable for children under 3 years. Choking hazard due to small parts.