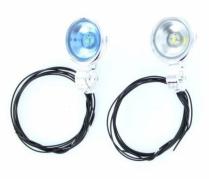

## Item no.: 397275 500907572 - 1:14 7,212V Angle Eyes blue Hella ch(2)

from 44,68 EUR

Item no.: 397275 shipping weight: 0.20 kg Manufacturer: Carson

## Product Description

Hella auxiliary headlights chrome. 7.2 and 12 Volt.With Angel Eyes, two light functions, parking light ringilluminates blue, high beam in white.Mounting bracket 5mm.Contents:2 sets (2 chrome housings, blue and clear lenses, reflectors, circuit boards, 1 diode),Mounting material, instructions.Licensed by Hella.Hella auxiliary headlamp chrome. 7.2 and 12 volt.With angel eyes, two light functions, parking light ring lights up blue, high beam in white.Mounting bracket 5mm.