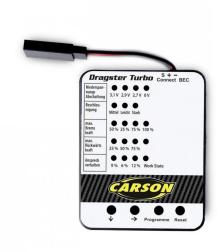

## Product Description

With the Dragster Turbo Program Card, the settings for low-voltage cut-off, acceleration behaviour, max. braking force, max. reverse force or the response behaviour of your own RC vehicle can be easily adjusted. The card is very easy to connect via the plug.Product detailsProgramming card for Dragster Turbo Sets 500906301 and 500906302Settings for:Low-voltage cut-offAccelerationMax. Braking forceMax. Reverse forceResponse behaviourDimensions: 61x48mmWeight: 21g