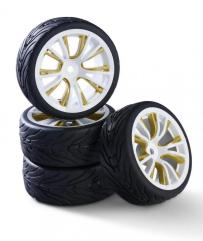

## 500900184 - 1:10 Wheelset(4) M-Design white gold 26mm

## Product Description

This wheel set is suitable for all 1:10 scale models with a 12 mm rim centre. The special rubber compound of the tyres gives your vehicle good grip and therefore excellent handling. The special style of the rim also makes your vehicle a real eye-catcher Caution! Not suitable for children under 3 years. Choking hazard due to small parts.