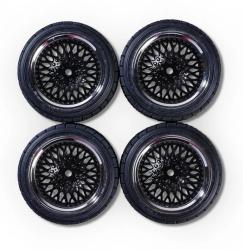

## Item no.: 397302 500900199 - 1/10th scale wheel set (4) Rally Design3 chrschw

from 21,18 EUR

Item no.: 397302 shipping weight: 0.80 kg Manufacturer: Carson

## Product Description

This wheel set is suitable for all 1:10 scale models with a 12 mm rim centre. The special rubber compound of the tyres gives your vehicle good grip and therefore excellent handling. The special style of the rim also makes your vehicle a real eye-catcherCaution!Not suitable for children under 3 years. Choking hazard due to small parts.