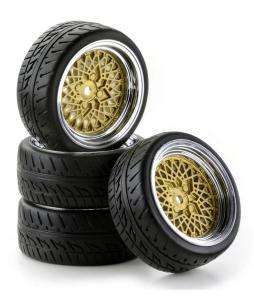

## 500900551 - 1:10 SC-Wheels Classic Style (4) chgold

## Product Description

The prototypical complete wheels, with a rim centre of 12 mm, are suitable for all 1:10 scale on-road models. The high-quality ring insert foamed into the mould, combined with the grippy road tyres, ensures good grip even in less than ideal conditions. Scope of delivery: Tyre and rim set 1:10 (4) Caution! Not suitable for children under 3 years. Choking hazard due to small parts. Product details Technical details: Colour: chrome/gold- Classic Style- Tyre type: V-Groove Low-Profile- Overall Ø 62 mm- Rim Ø 52 mm- Width 26 mm- Tyre height 5 mm- Rim hub 12 mm