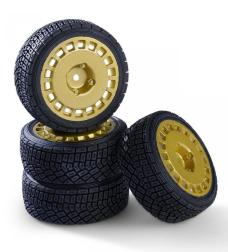

## Item no.: 397301 500900198 - 1:10 Wheelset(4) Rally Design2 gold 26mm

Item no.: 397301 shipping weight: 0.80 kg Manufacturer: Carson

## Product Description

This wheel set is suitable for all 1:10 scale models with a 12 mm rim centre. The special rubber compound of the tyres gives your vehicle good grip and therefore excellent handling. The special style of the rim also makes your vehicle a real eye-catcherCaution!Not suitable for children under 3 years. Choking hazard due to small parts.