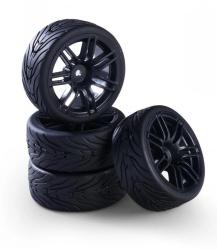

## 500900174 - 1:10 Wheel set (4) Design 14 Sp.black 26mm

## Product Description

This wheel set is suitable for all 1:10 scale models with a 12 mm rim centre. The special rubber compound of the tyres gives your vehicle good grip and therefore excellent handling. The special style of the rim also makes your vehicle a real eye-catcherCaution! Not suitable for children under 3 years. Choking hazard due to small parts.