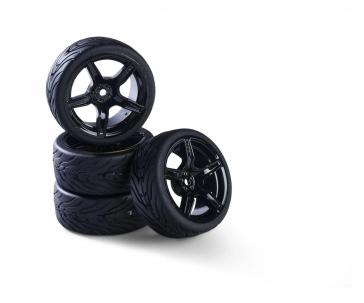

## 500900180 - 1:10 Wheel set (4) Design 5 Sp.black 26mm

## Product Description

This wheel set is suitable for all 1:10 scale models with a 12 mm rim centre. The special rubber compound of the tyres gives your vehicle good grip and therefore excellent handling. The special style of the rim also makes your vehicle a real eye-catcher Caution! Not suitable for children under 3 years. Choking hazard due to small parts.