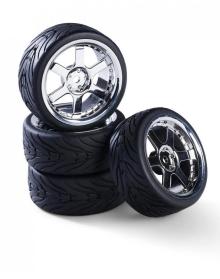

## Item no.: 397294 500900191 - 1:10 Wheelset (4) Design 6 Sp.chrome 26mm

Item no.: 397294 shipping weight: 0.80 kg Manufacturer: Carson

## Product Description

This wheel set is suitable for all 1:10 scale models with a 12 mm rim centre. The special rubber compound of the tyres gives your vehicle good grip and therefore excellent handling. The special style of the rim also makes your vehicle a real eye-catcherCaution! Not suitable for children under 3 years. Choking hazard due to small parts.