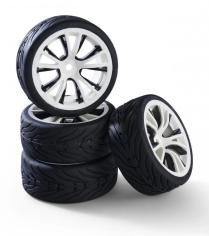

## Item no.: 397287 500900183 - 1:10 Wheelset(4) M-Design white black 26mm

Item no.: 397287 shipping weight: 0.80 kg Manufacturer: Carson

## Product Description

This wheel set is suitable for all 1:10 scale models with a 12 mm rim centre. The special rubber compound of the tyres gives your vehicle good grip and therefore excellent handling. The special style of the rim also makes your vehicle a real eye-catcher.4 pieces 1:10 scale wheel set with 12mm rim hubCaution! Not suitable for children under 3 years. Choking hazard due to small parts.