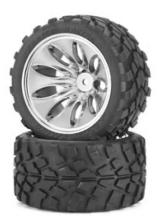

## Item no.: 397235 500900047 - 1:10 wheels (2) Truggy chrome

Item no.: 397235 shipping weight: 0.40 kg Manufacturer: Carson

## Product Description

This off-road wheel set is suitable for all 1:10 scale models with a 12 mm rim centre. This profile is particularly suitable for vehicles that move off-road but also on the road.Scope of delivery:- Tyre and rim set (2)Caution! Not suitable for children under 3 years. Choking hazard due to small parts.Product detailsTechnical details:- Colour chrome- Overall Ø 102 mm- Width 52 mm- Wheel hub 12 mm- Suitable for 1:10- Tyre type: Off/ON Road