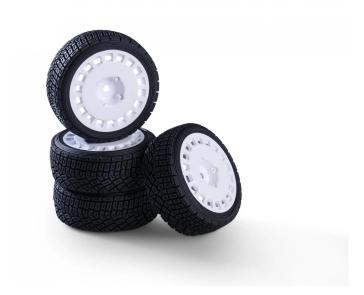

## 500900197 - 1:10 Wheelset(4) Rally Design1 white 26mm

## Product Description

This wheel set is suitable for all 1:10 scale models with a 12 mm rim centre. The special rubber compound of the tyres gives your vehicle good grip and therefore excellent handling. The special style of the rim also makes your vehicle a real eye-catcher Caution! Not suitable for children under 3 years. Choking hazard due to small parts.