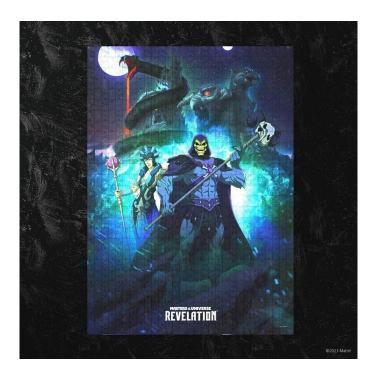

## Product Description

Skeletor never tires of plotting to become the master of the universe. Together with his right-hand woman, the sorceress Evil-Lyn, he stands before Snake Mountain, the home of the evil forces of Eternia. Fans of the Lord of Destruction from the legendary Masters of the Universe series will have a blast putting together the pieces of this stunningly menacing illustration.

The puzzle contains 1000 pieces, made of high-quality cardboard material, has an overall size of 48 x 68 cm and brings the style and iconic characters of the epic Masters of the Universe REVELATION series to your table!