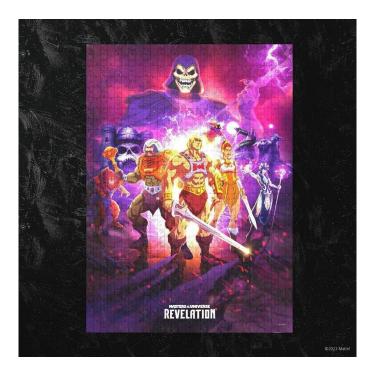

## Product Description

Take a little He-Man, add a lot of Man-At-Arms, Teela and Orko, throw some Evil-Lyn and Beast Man into the mix and you get a truly unusual assembly.

In the latest Masters of the Universe REVELATION series, the actual enemies are forced to work together to bring the power of magic back to Eternia. All the main characters gather in this wonderful illustration, while Skeletor, the Lord of Destruction, can be seen in the background. What is he up to?!

The puzzle contains 1000 pieces, made of high-quality cardboard material, has an overall size of  $48 \times 68$  cm and brings the style and iconic characters of the epic Masters of the Universe REVELATION series to your table!