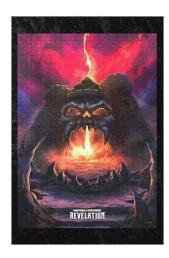

## Product Description

AT THE POWER OF GRAYSKULL!

Castle Grayskull, originally known as the Hall of Wisdom, has become the focus of battles between the forces of good and evil in the world of Masters of the Universe. This stunning illustration captures both the signature skull of the fortress and the glowing might of the Sword of Power.

The puzzle contains 1000 pieces, made from high quality cardstock, measures 48 × 68 cm overall and brings the style and iconic characters of the epic Masters of the Universe REVELATION series to your table!

A must-have for fans of puzzles and the Masters of the Universe legacy. Caution. Not suitable for children under 36 months.

1000 partsTotal size: 48 x 68 cm

**B**Specifications

Scan this QR code to view the product All details, up-to-date prices and availability