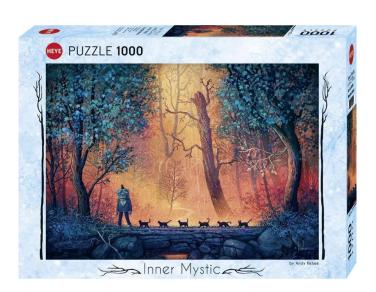

## 300319 - Woodland March

## Product Description

Woodland March, Inner Mystic by Heye-Item number: 300319-EAN: 4001689300319-Illustrator: Andy KehoeThe American artist Andy Kehoe creates fascinating mystical scenes. He depicts wondrous characters in moments of ethereal magic and spiritual adventure. With his great understanding of emotions, his skilful use of light and his extraordinary painting technique, he turns his pictures into poetic narratives. Discover the Woodland March motif: the caravan of cats trustingly follows an enigmatic creature on a path through the forest. The mystical atmosphere is in every single puzzle piece!-1,000 pieces-Puzzle dimensions: 700 x 500mmPuzzle funyesterday, today and tomorrow. Both our manufacturer and Athesia Kalenderverlag itself have been FSC-certified companies for several years now. Now it's time to take the next step: From the 2024 programme, HEYE puzzles will be gradually converted to plastic-free production. This will start with the new products, some of which are already completely free of plastic bags and shrink-wrapping. The only "artificial material" that will remain are the motifs themselves - still the finest, cool, trendy, exciting, likeable, atmospheric, cosy, exclusive and definitely the best puzzle materiall Packaging:370 x 54 x 270 mm