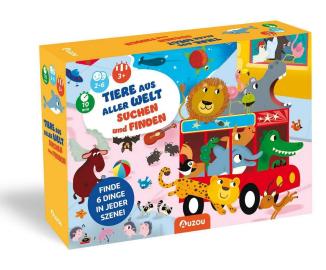

## 405021 - Search and find animals from all over the world

## Product Description

Logic and observationWho will be the first to find the pictures on their cards in the maze of scenes? A quick game that requires good observation. Curious children who like to play (and win!) will love discovering animals from all over the world and playing this original board game with family and friends. - Number of players: 2-6 people- Suitable for 3-99 years-Playing time: 1-10 minutes- Packaging: 50 x 120 x 140 mm